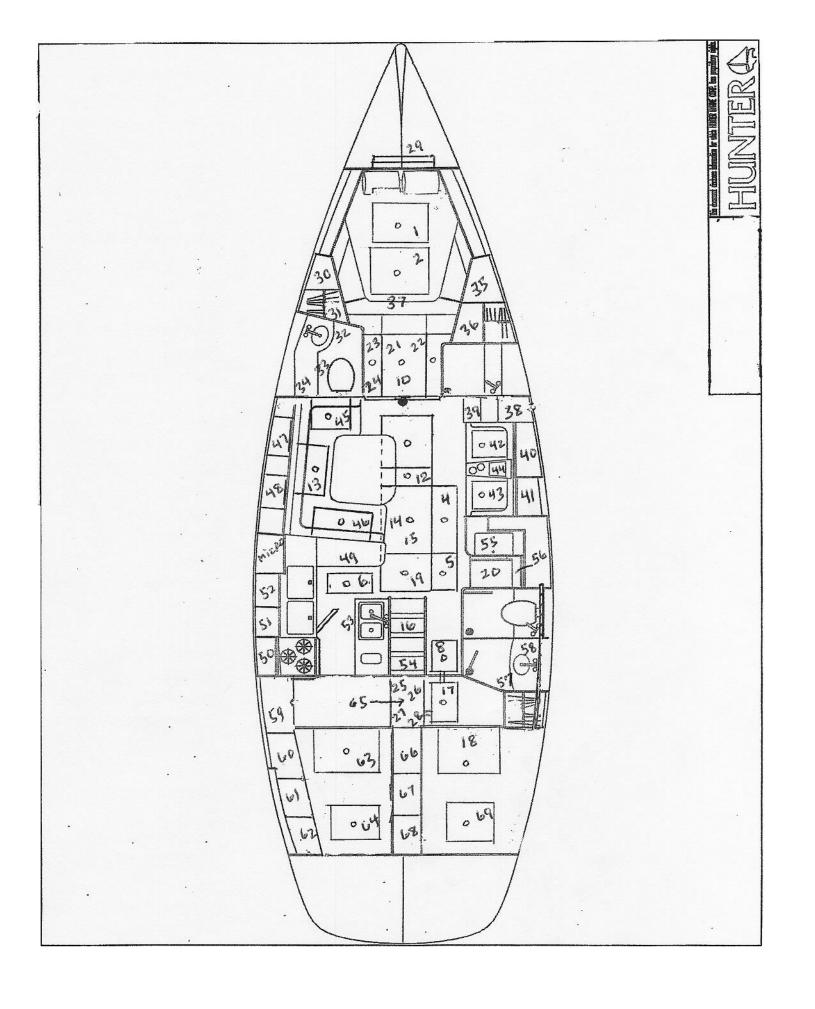

# **Boat Compartment Diagram**

### Tanks:

- 1. Fwd water tank (# V on valves) wt some stowage area
- 2. Fwd water tank (# V again)
- 3. Fwd waste tank
- 4. Stbd Fwd water tank (# W on valves)
- 5. Stbd water tank (# X on valves)
- 6. Port Fwd water tank kitchen floor (# Y on valves)
- 7. Port water tank kitchen floor (# z on valves)
- 8. Aft waste tank (6 old chart)

#### **Motors and Pumps:**

- 9. Fwd head (waste) pump (try area 10)
- 10. Fwd shower pump
- 11. Fwd waste "macerator 1"
- 12. Bilge area and pump
- 13. Refrigeration compressors
- 14. Water pressure pump (5 tank water manifold also)
- 15. Aft shower pump (5 tank water manifold also)

16. Engine

- 17. Aft waste "macerator 2"
- 18. Aft head pump
- X. Diesel fuel tank (cockpit compartment also has stern anchor)

#### **Batteries**

19. Start engine battery 20. House Battery 1

#### **Trough Hulls**:

- 21. Depth sender
- 22. Speed/Temp sender
- 23. Fwd grey water discharge (lever open)
- 24. Fwd "macerator 1" discharge (lever closed)
- 25. Galley sink discharge (lever open)
- 26. Aft head sink discharge (lever open)
- 27. Engine raw water pick up (lever open)
- 28. Aft waste macerator discharge (lever closed)

## **Boat Compartment Diagram**

#### Stowage:

29. Fwd "V" berth stateroom, four cubby's (wool throws)

- 30. Fwd "V" berth stateroom, port side compartment (empty)
- 31. Fwd "V" berth stateroom, port side single door hanging closet (empty)
- 32. Fwd head, under sink compartment (empty, supplies)
- 33. Fwd head, open shelves under counter top (empty)
- 34. Fwd head, medicine cabinet (empty)
- 35. Fwd "V" berth stateroom, starboard side compartment (empty)
- 36. Fwd "V" berth stateroom, starboard side double door hanging closet (empty)
- 37. Fwd "V" berth stateroom, four drawers foot of bed (sheets, empty)
- 38. Galley starboard side ent. system storage upper compartment (CDs, DVDs, Remotes)
- 39. Galley starboard side ent. system storage lower compartment (??)
- 40. Galley starboard side compartment above fwd single seat (??)
- 41. Galley starboard side compartment above aft single seat (portable heater)
- 42. Galley starboard side compartment below fwd single seat (tool bag)
- 43. Galley starboard side compartment below aft single seat (??)
- 44. Galley starboard side compartment between single seats (empty)
- 45. Galley port side compartment under fwd bench seat (extra room, sail bags)
- 46. Galley port side compartment under aft bench seat (extra room, PFDs)
- 47. Galley port side compartment above bench seat (??)
- 48. Galley port side compartment above bench seat (catalogues, yellow pages)
- 49. Kitchen under counter, four drawers (utensils, kitchen towels, etc), one cabinet (food)
- 50. Kitchen above stove, compartment (food)
- 51. Kitchen above refrigerator, compartment (food)
- 52. Kitchen above refrigerator/freezer, compartment (food)
- 53. Kitchen under sink, cabinet (cleaning supplies)(garbage hold)
- 54. Engine tub (horn, winch, put some tools here)
- 55. NAV station desk (charts, GPS, hgfjhg)
- 56. NAV station shelf (binders, manuals, etc)
- 57. Aft head under sink (supplies of soap, shampoo, etc)
- 58. Aft head medicine cabinet (empty)
- 59. Port side Aft stateroom 2 door hanging closet (fowl weather gear)
- 60. Port side Aft stateroom compartment (empty)
- 61. Port side Aft stateroom compartment (empty)
- 62. Port side Aft stateroom compartment (empty)
- 63. Port side Aft stateroom under bed fwd compartment (empty, access to 3" flex duct)
- 64. Port side Aft stateroom under bed compartment (empty, access electric lines)
- 65. Starboard aft stateroom, compartment behind engine
- 66. Starboard aft stateroom, wall compartment (empty)
- 67. Starboard aft stateroom, wall compartment (empty)
- 68. Starboard aft stateroom, wall compartment (empty)
- 69. Starboard aft stateroom, under bed storage (empty)
- W. Cockpit Port Fwd compartment (stuff)
- Y. Cockpit Stbd compartment (flag & extra line & manual steering rod)
- Z. Cockpit Stbd Fwd compartment (stuff)